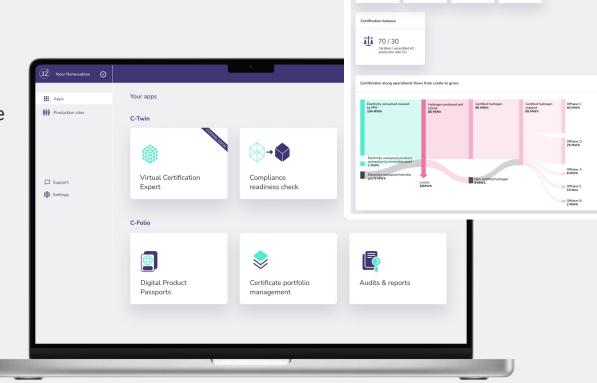

#### The solution

Automated green certification platform saving you up to 90% time in the process.

Dashboard

ELECTRICITY 4

80 MWh

0

GOs

Show: All sites V Month to date 01.03 - 15.03

0

ISCC RFNBO

80 MWh

0

H2 GOs

80 MWh

Non-Certified

5 MWh