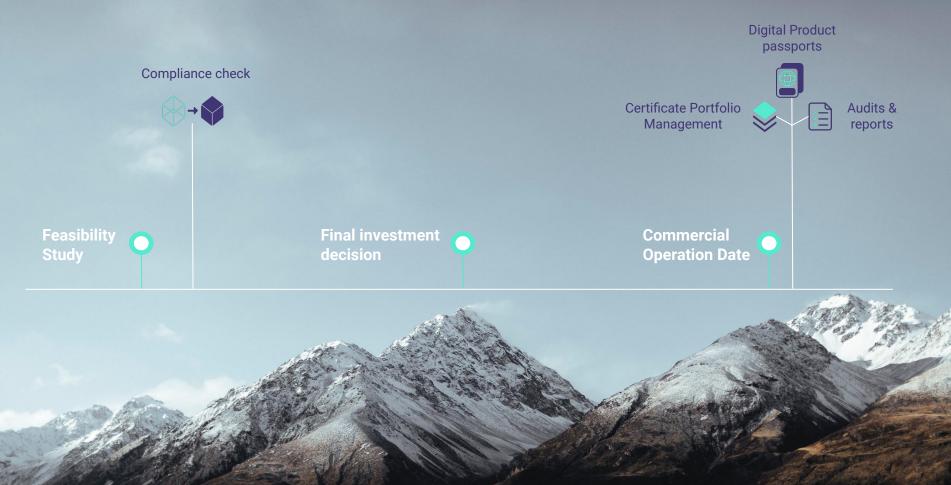

#### Compliance check

| <ul> <li>← Back</li> <li>Your EU RFNBO Compliance<br/>Readiness Assessment</li> </ul>                                                                                                                                            | Precedent lists relation     Precedent lists relation       500 MWh + 25 MWh     448 MWh       60 MWh     Fred lists 1/2 Plant                                                                                                                                                                                                                                                                                                                                                                                                                                                                                                                                                                                                                                                                                                                                                                                                                                                                                                                                                                     |
|----------------------------------------------------------------------------------------------------------------------------------------------------------------------------------------------------------------------------------|--------------------------------------------------------------------------------------------------------------------------------------------------------------------------------------------------------------------------------------------------------------------------------------------------------------------------------------------------------------------------------------------------------------------------------------------------------------------------------------------------------------------------------------------------------------------------------------------------------------------------------------------------------------------------------------------------------------------------------------------------------------------------------------------------------------------------------------------------------------------------------------------------------------------------------------------------------------------------------------------------------------------------------------------------------------------------------------------------------------------------------------------------------------------------------------------------------------------------------------------------------------------------------------------------------------------------------------------------------------------------------------------------------------------------------------------------------------------------------------------------------------------------------------------------------------------------------------------------------------------------------------------------------------------------------------------------------------------------------------------------------------------------------------------------------------------------------------------------------------------------------------------------------------------------------------------------------------------------------------------------------------------------------------------------------------------------------------------------------------------------------|
| 90%     of Fireflies H2 Plant production is compliant with RD II RFNB0.     Image: State and a 10 year production forecast     Image: State and a 10 year production forecast     Image: State and a 10 year production forecast | A LOSSE A LOSS |
| In partnership with                                                                                                                                                                                                              |                                                                                                                                                                                                                                                                                                                                                                                                                                                                                                                                                                                                                                                                                                                                                                                                                                                                                                                                                                                                                                                                                                                                                                                                                                                                                                                                                                                                                                                                                                                                                                                                                                                                                                                                                                                                                                                                                                                                                                                                                                                                                                                                |

Geographical correlation Additionality Temporal correlation Embedded emission

Fireflies electricity consumption

Green power type available

Power Procurement Strategy