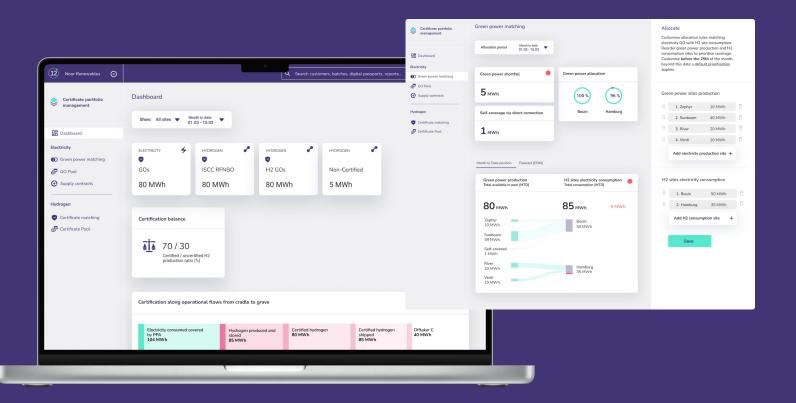

#### The solution

Automated green certification platform saving you up to 90% time in the process.

Dashboard

ELECTRICITY 4

80 MWh

0

GOs

Show: All sites V Month to date 01.03 - 15.03

0

ISCC RFNBO

80 MWh

0

H2 GOs

80 MWh

Non-Certified

5 MWh

#### Certificate portfolio management

Confidential