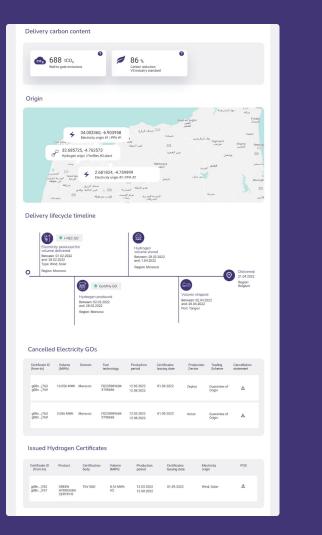

#### **Digital Product Passports**

| Digital product<br>passports                    | Filters                      |             |                      |                         |               | Key Perform        | ance Indicators       |                          |         |                                                               |  |
|-------------------------------------------------|------------------------------|-------------|----------------------|-------------------------|---------------|--------------------|-----------------------|--------------------------|---------|---------------------------------------------------------------|--|
| View as customer                                | Time period<br>Current month |             | Mark                 | Market +<br>Customers + |               | DPP issuance rate  |                       |                          |         | 31500/35425<br>Certificates<br>delivered batches<br>delivered |  |
|                                                 |                              |             | ▼ Custo              |                         |               |                    |                       |                          |         |                                                               |  |
| Favorites     Noor H2 plant     Aurora H2 plant | Production                   | sites       | + Certif             | ication status          | +             | 90                 |                       | ding certificate         | deliver | ed                                                            |  |
|                                                 | Containers                   |             | +                    |                         |               | 90                 | 1/0                   |                          |         | IWh<br>GOs to                                                 |  |
| Support                                         | Current m                    | onth        |                      |                         |               |                    |                       |                          |         |                                                               |  |
|                                                 | Select<br>(2)                | Container 🔹 | Production +<br>site | Customer +              | Batch +<br>ID | Delivery +<br>date | Carbon •<br>intensity | Certification,<br>status | DPP     | Certificate<br>download                                       |  |
|                                                 |                              | 124         | Noor                 | H2 Global               | 12345         | 9.10.2023          | 688 tC02              | Received<br>30.09.2022   | 0       | *                                                             |  |
|                                                 | 0                            | 124         | Noor                 | H2 Global               | 12345         | 9.10.2023          | 688 tCO2              | Pending                  | 0       | *                                                             |  |
|                                                 |                              | 124         | Noor                 | H2 Global               | 12345         | 9.10.2023          | 688 tCO2              | Received 30.09.2022      | 0       | *                                                             |  |
|                                                 |                              | 124         | Noor                 | H2 Global               | 12345         | 9.10.2023          | 688 tCO2              | Received<br>30.09.2022   | 0       | Ŧ                                                             |  |
|                                                 |                              |             |                      |                         |               |                    |                       |                          | 0       |                                                               |  |